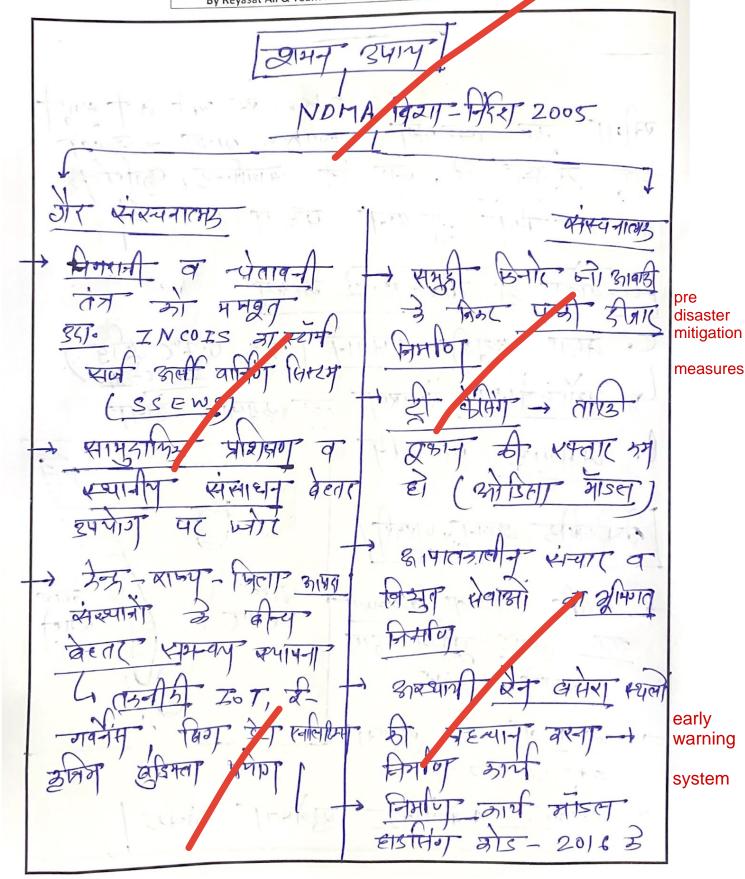

taxation avoidance treaty as havens makes the effect of laundering difficult to

By Reyasat Ali & Team | 8090528260 Telegram WhatsApp Call

Q4. With the rise in the frequency of devastating cyclones, India needs to look at long term mitigation measures. Discuss. 250 words mention bay of Bengal faces severe cyclones each year growing acidity of oceans El Nino which causes temperature rise Guic need is for disaster mitigation and preventions strategy

By Reyasat Ali & Team | 8090528260 Telegram WhatsApp Call

By Reyasat Ali & Team | 809052 Sendai framework for disaster mitigation needs to be mentioned 6.0/15

By Reyasat Ali & Team | 8090528260 Telegram WhatsApp Call