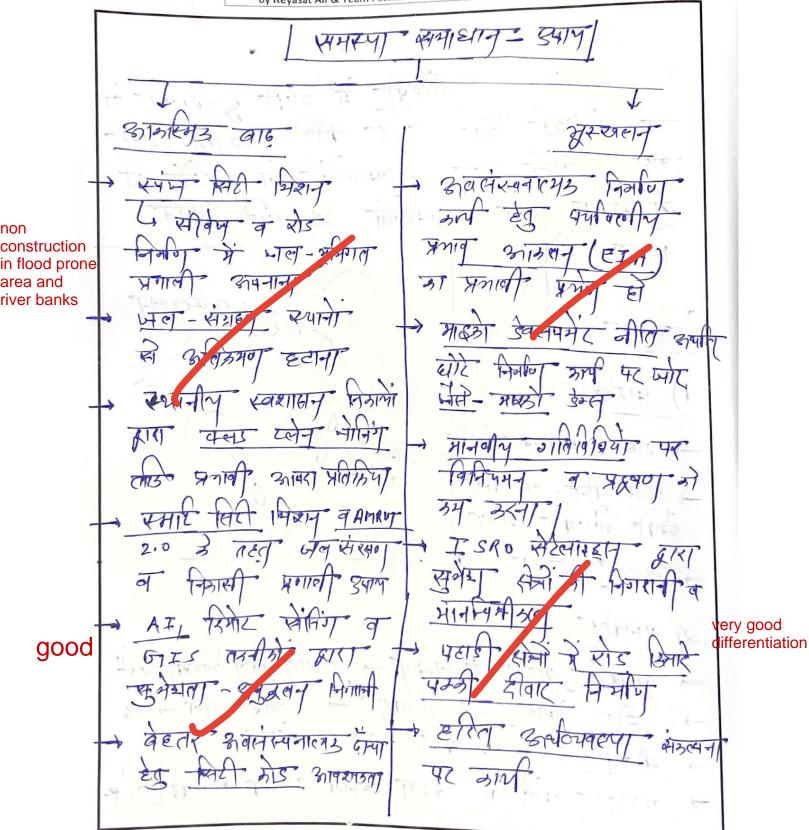

By Reyasat Ali & Team | 8090528260 Telegram WhatsApp Call

Q6. Despite the looming threat of natural disasters like flash flood, landslide over several parts of our cities/districts are ill prepared to deal with such exigencies. Example 1975 Q6. Despite and over several parts of our cities/districts are ill prepared to deal with such exigencies. Examine and suggest improvements that can be made. 250 words **6-10-1** 

good introduction

improve map try to make map as previous question

mega Infrastructure projects like char dham pariyojana

climate change as well

By Reyasat Ali & Team I 8090528260 Telegram WhatsApp Call

By Reyasat Ali & Team | 8090528260 Telegram WhatsApp Call

Sendai framework have to be include also try to conclude with sdgs 7/15 au

By Reyasat Ali & Team | 8090528260 Telegram WhatsApp Call

Q7. Analyse the status of India's National Cyber Security Strategy

mention data to be the new oil