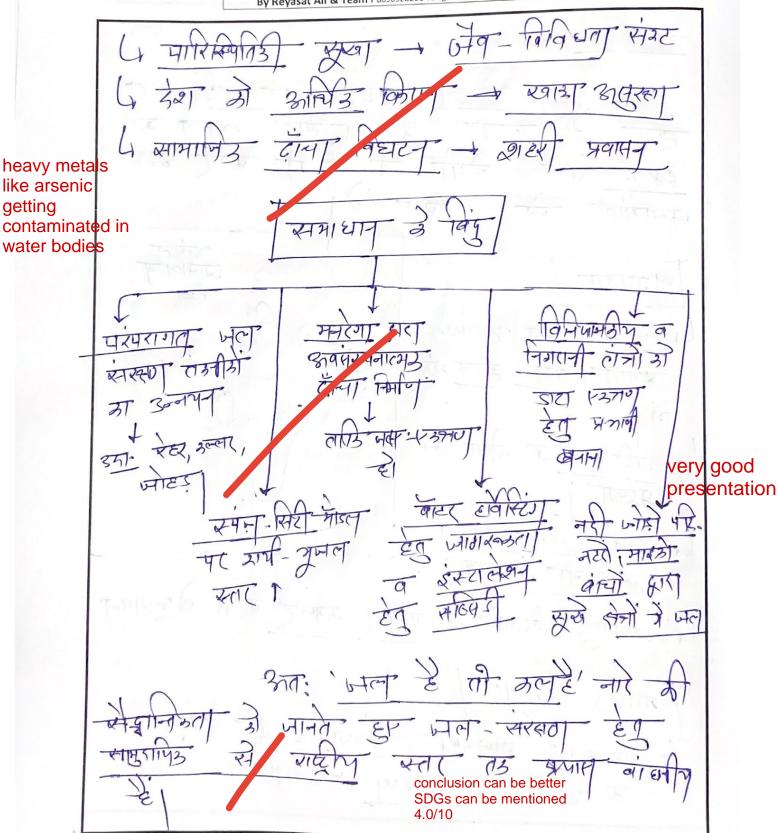

Q2. Water crisis is an impending catastrophe likely to hit India. Critically analyse in the context of India's niti ayog present water crisis. 150 words cities facing major threats also be included growing unplanned industrialization climate change chloera and other water borne <del>disea</del>ses

report on

By Reyasat Ali & Team | 8090528260 Telegram WhatsApp Call

By Reyasat Ali & Team I 8090528260 Telegram WhatsApp Call

Q3. Keeping in mind the recent Supreme Court judgement, critically examine efficiency of the Money laundering Act in containing money loundering in the country. 150 words PMLA-2002 PMLA-2002 Relevant good data