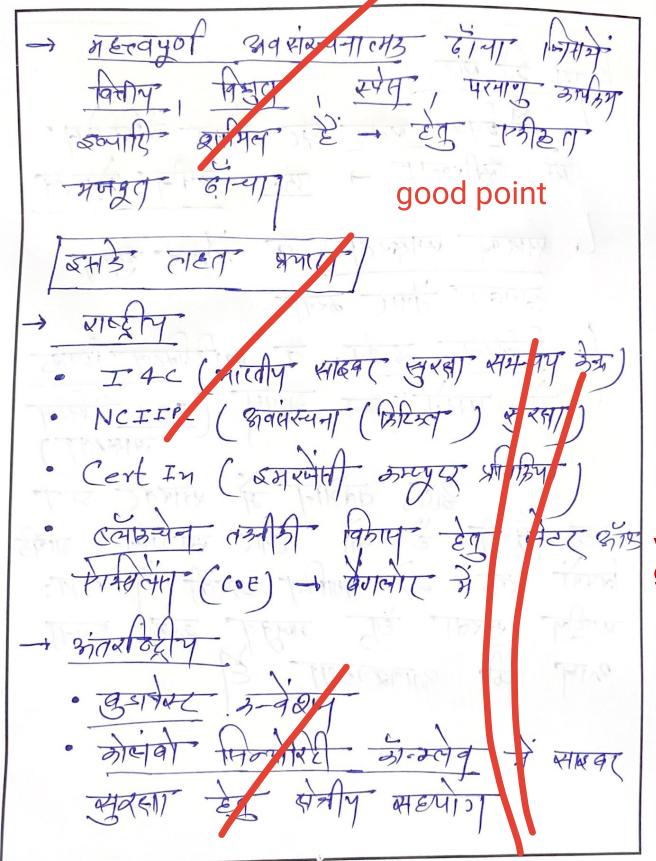

Sendai framework have to be include also try to conclude with sdgs 7/15 au

By Reyasat Ali & Team | 8090528260 Telegram WhatsApp Call

Q7. Analyse the status of India's National Cyber Security Strategy

mention data to be the new oil

> data of cyber attack with example be given

By Revasat Ali & Team | 8090528260 Tele am WhatsApp Cal

very good

By Reyasat Ali & Team | 8090528260 Telegram WhatsApp Call

international bes practices be incorporated in India cyber security framework mission good conclusion 7/15

digital saksharta