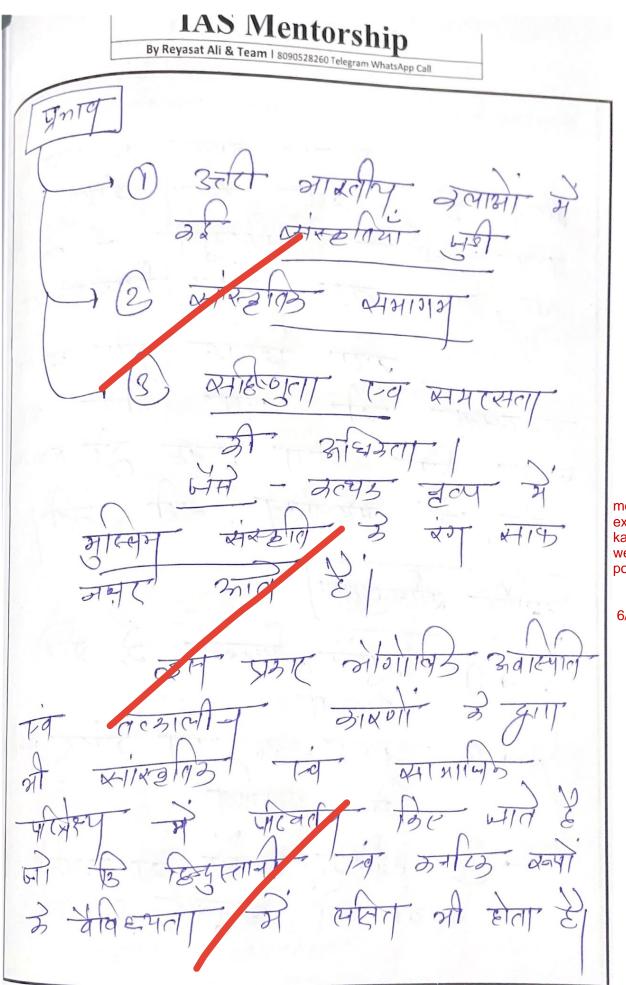

**IAS Mentorship** By Reyasat Ali & Team | 8090528260 Telegram WhatsApp Call 04. Discuss the causes why in South India music and dance remained in the lap of religion and their nature 0<sup>4</sup>. Discuss the lap of religion and their nature was more and more secular forms giving rise to secular was more or less religion and secular dance form of Kathak. 250 words was not be they took more and music of Purabia and secular dance form of Kathak. 250 words intro ok, d STERS Karnataka yuf music is more rigid 600 and scope of KIIN innovation is less 2121921 3120 51114 50 mention FY some examples 142 R L RIT 194 tella 62

mention more example slike kawwali as well as other points

6/15

good points

mention more points, core content are lacking

**IAS Mentorship** By Reyasat Ali & Team | 8090528260 Telegram WhatsApp Call what do you understand by the term Indo Islamic culture? The provincial style of architecture during What us , the provincial style of sultanate period was greatly influence by Indo-Islamic style. Discuss 250 words Stell 1 41-41 211 P (+) 211 37 YE 0 5 Vall 402 CIRC 0 27 16 C 1-1210 0 15 HI 810 offer! D 2 2 2441921 21 2101 2 YICI alc AGA 7 Beell योल 井 H 0 13 ATC D 31 Steril HYPT × MIC 214