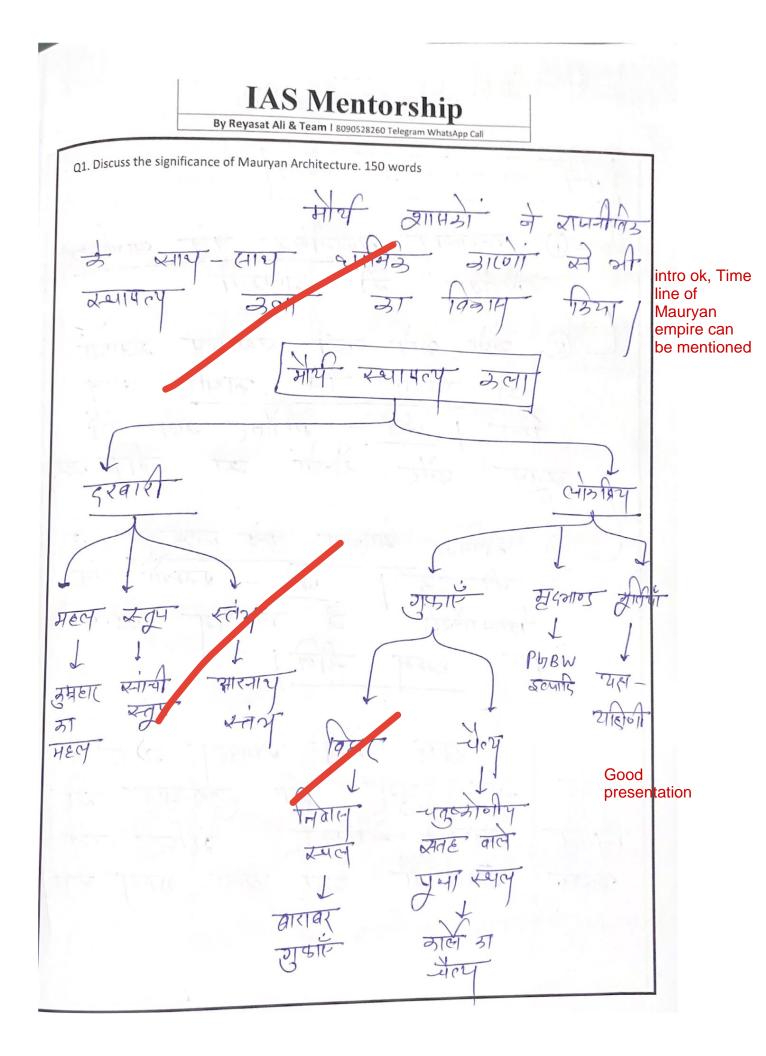

Conclusion- See individual comments

31/90

Call for one to one discussion \*Improvement is there, keep working hard and smart, you are in right direction- keep moving

Thanks, Reyasat Ali IAS Mentorship

**IAS Mentorship** By Reyasat Ali & Team | 8090528260 Telegram WhatsApp Call HEre H 21 4730 desid सामा W1-12/1 emphasis on religion tolerance 241404 dig 420 19 ore points have to be HIY माल mentioned about effects vic dd RH of architecture stupas like सम्भाव 1-9 X4180 sarnath WA link with our emblem taken HIZ4 from sanchi stupas 8120 3/20 817: Kellyny BM 9/29811 403 Raci