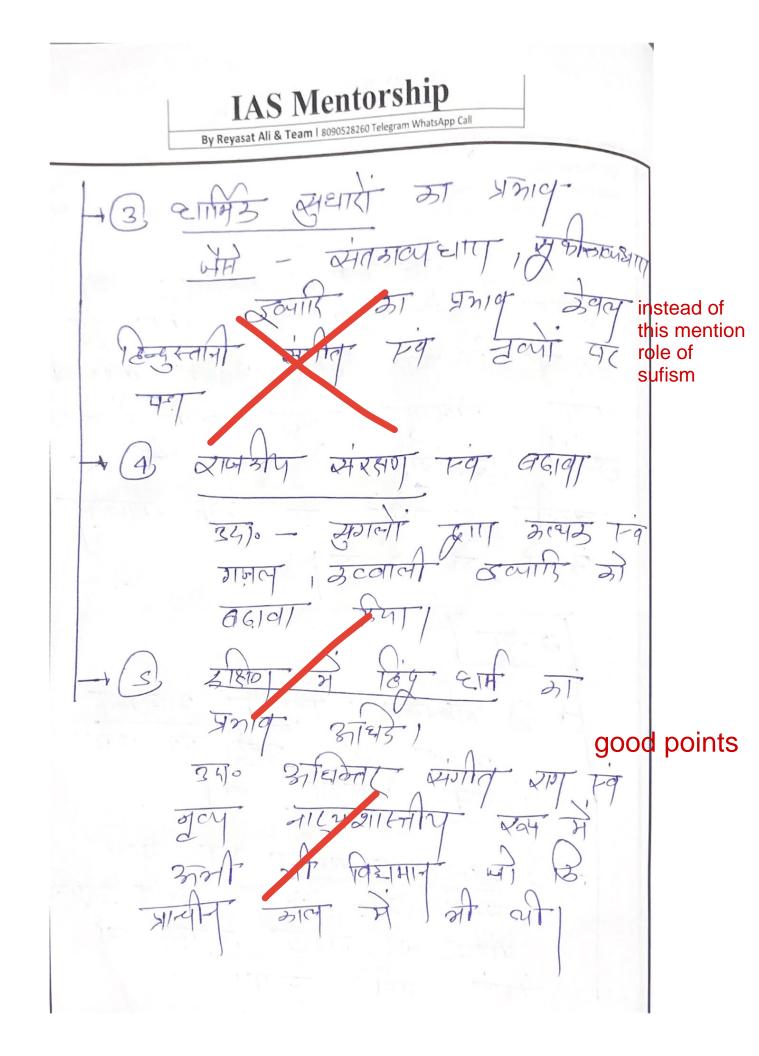

**IAS Mentorship** By Reyasat Ali & Team | 8090528260 Telegram WhatsApp Call 03. Discuss the various factors that led to the spread of Buddhism outside of India in ancient time. Analyse the significance of this at present time, 150 words 6 dt RICIC 617 Good 4 () -11 introduction Scult QZIA Ø DICAMA Since you have 21 G limited words to write, Avoid 2 DIC 3 Discription, als after intro write 2 factores 5 XIM 131 9 CI 0 RACTO mention two are sects of Hinayana and Q d Mahayana and 3 05 which is found where GIS april 3 3102 a name of the CD (") 1 son be mentioned also mention 6 srilankan chronicle deepmimanss 217 2 C FID 602 SIE 21

**IAS Mentorship** By Reyasat Ali & Team | 8090528260 Telegram WhatsApp Call YEVO 3 Alsong with this H mention Nal role of 21 Chinese (CBIC) travelers as well 2012 13 GIEL JHI HEC adah yar. Etalar 314 50 37  $\widehat{}$ link with and 212 contemporary track 2 diplomacy, J 0 2 Hud TROLE in foreign ZI 105 policy, Tourism etc with exapmles 3 5 YII S HICC Enrich your XII rains 1210114 content, Bring Dynamism in bur answer, It ill fetch you 31 616 extra marks Discuss the ×118 -2 with me 1211-3/10 110 L 211/51 6