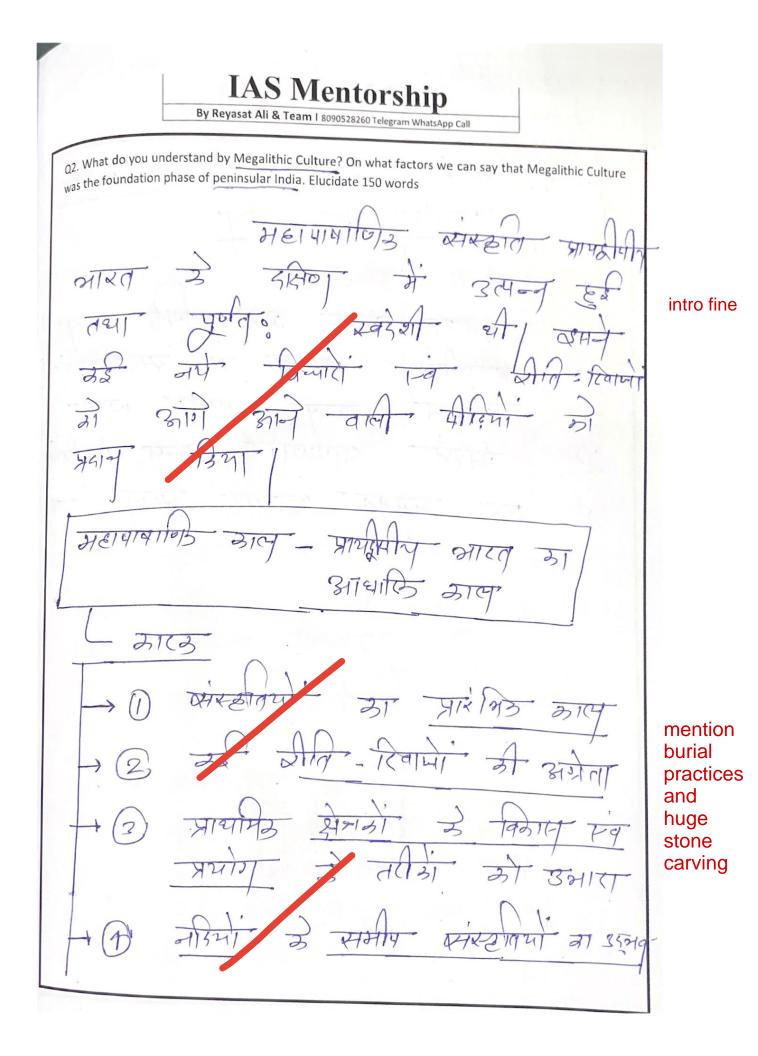

**IAS Mentorship** By Reyasat Ali & Team | 8090528260 Telegram WhatsApp Call UTFT-NA 57412 Z YCER 77210 Th SCM 2 HE X31( AT( OIC 3 joy 21 3712112 E 741-21121 need to Improve content revise the topic & model answer for the same 2.5/10