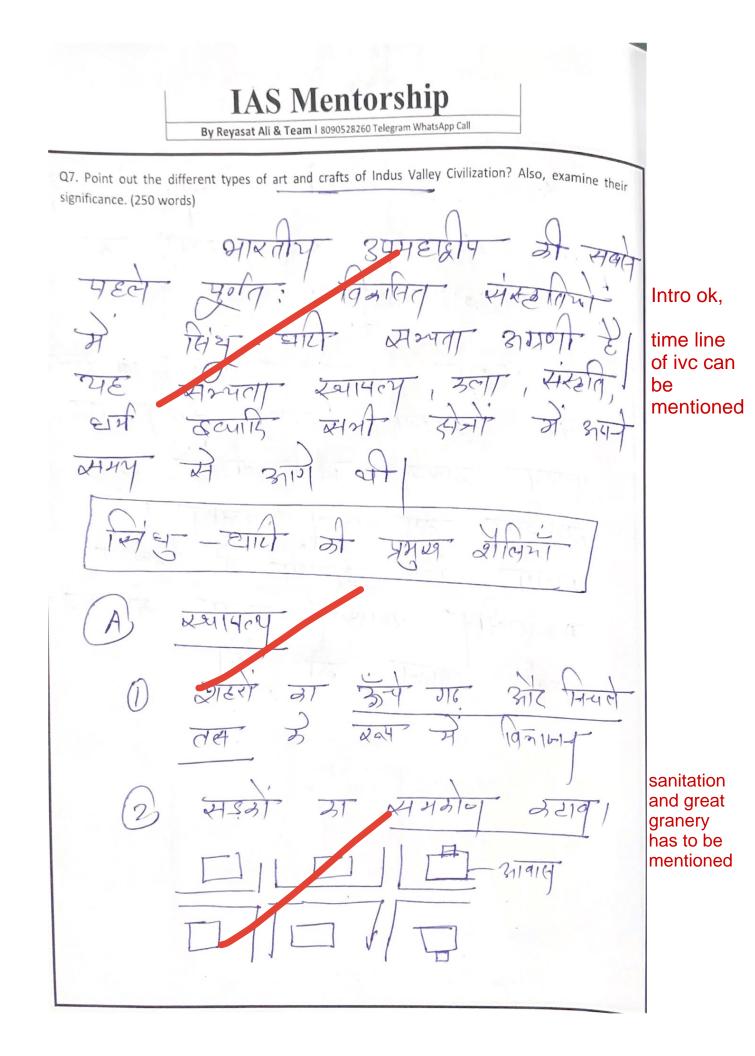

Intro ok,

Can mention true arc being a islamic characters

IAS Mentorship By Reyasat Ali & Team | 8090528260 Telegram WhatsApp Call 2 का प्रमोग KIJ HC पुरुठोगीम गुवर 2 шालिय ast 210 वीधापु -9 CB 402 CIG Whispering × er ZITE 31150 9210 × 2 JJJ96 DI 201 Ra 5 N 16 भूमत् लख्यता B CHICA × JAA

proto Shiva, aslo include seals

jewelary as well as uniform weight burnt bricks haveing same dimension

IAS Mentorship By Reyasat Ali & Team | 8090 6260 Telegram WhatsApp Call DIErC 3 2 2-161 3 401 N 47 9 2 diesia. 301 27 20 Add 1 examples 48143 40 NC 9516 342120 DI 501 2 Hand 42 05 WIK-2 at 2 4 Iarui NE 73 0 152 improve X content mention some of the ivc sites and their features etc 5/15