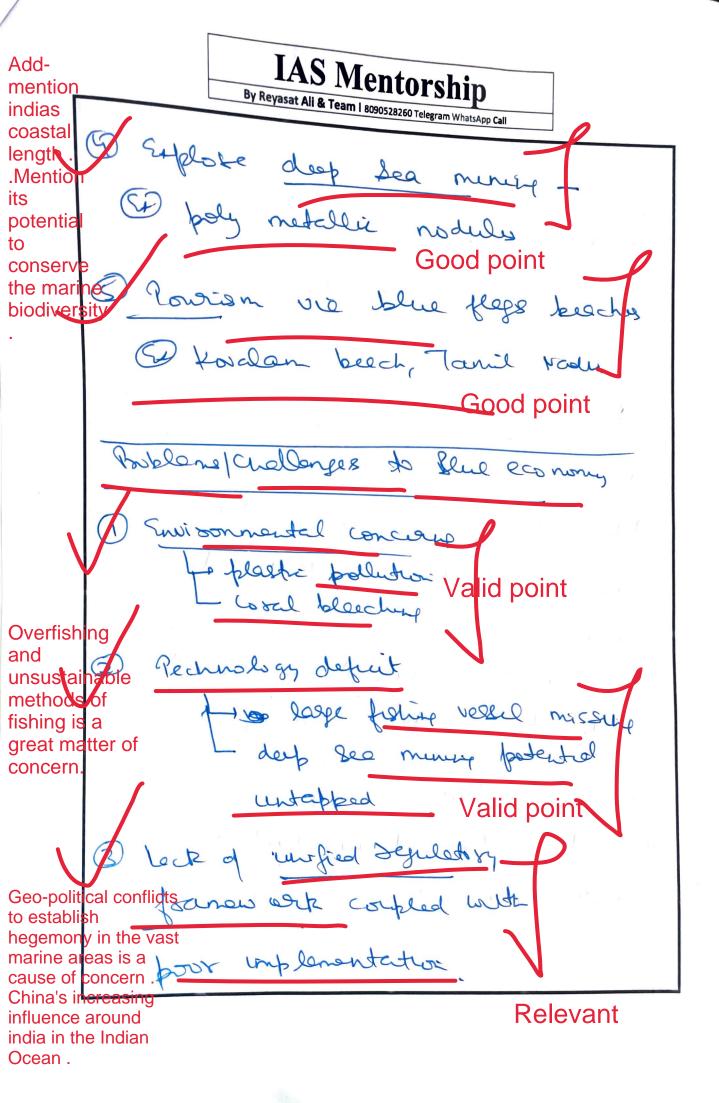

| Q7. Discuss the potential of the blue economy in India? Explain the problems and strategies for                |
|----------------------------------------------------------------------------------------------------------------|
| sustainable development of it in India. 250 words                                                              |
| 6/15                                                                                                           |
| Blue economy seper to strategie                                                                                |
| and gustainable use of marine                                                                                  |
| sesone cos for the development of                                                                              |
| economy and well being of human.                                                                               |
| 21 08 a Sunson se Sector Valid introduction                                                                    |
| Add- supports above 90% of the country's business through transportation and contributes approx 4% of its GDP. |
| & Fisheries and Aquecuetion                                                                                    |
| Provide export   28 mr people employed                                                                         |
| potential export potential                                                                                     |
| De transfire soans poet va building                                                                            |
| Mention its potential. Relevant                                                                                |
| 2 Marials Ocean energy                                                                                         |
| Widel energy Good point                                                                                        |
|                                                                                                                |

By Reyasat Ali & Team | 8090528260 Telegram WhatsApp Call