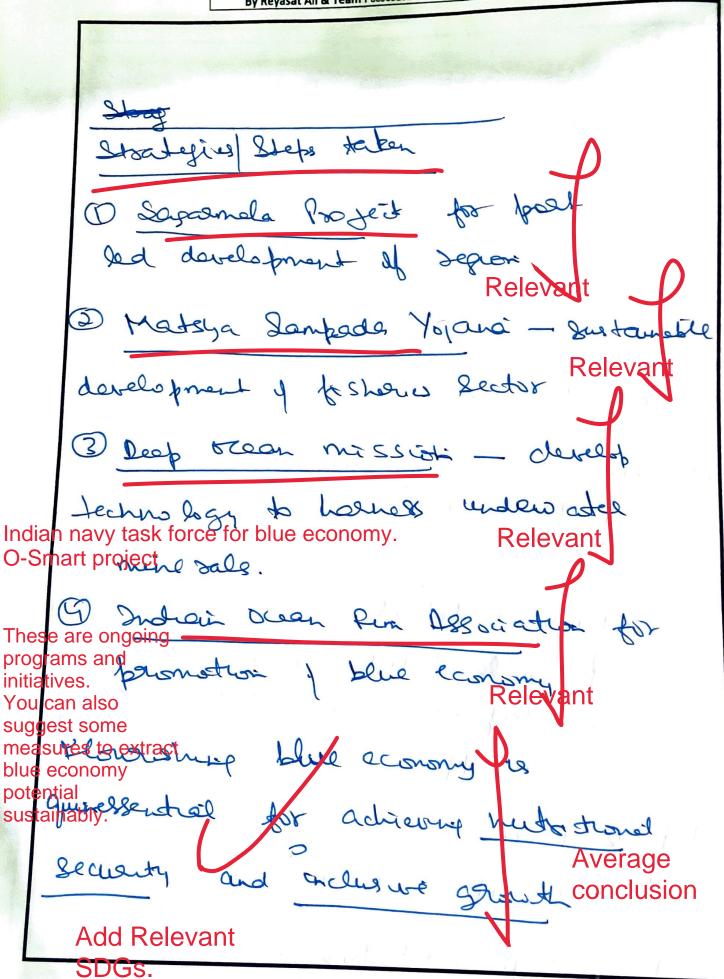

|
| potential export potential                                                                                     |
| De transfire soans poet va building                                                                            |
| Mention its potential. Relevant                                                                                |
| 2 Marials Ocean energy                                                                                         |
| Widel energy Good point                                                                                        |
|                                                                                                                |



By Reyasat Ali & Team | 8090528260 Telegram WhatsApp Call